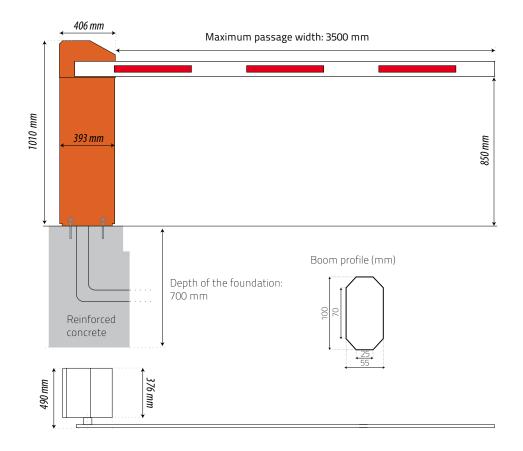

## Automatic barriers from 2.5 until 3.5 meters with stand-alone controller

Torqus Parvus, the Alphatronics barrier with torque motor, constructed from modular elements, with its octagonal barrier arm has a maximum reach of 3,5 meter

## **Technical specifications**

|                                   | PARVUS           |
|-----------------------------------|------------------|
| Maximum length of the barrier arm | 3,5m             |
| Current Voltage (V)               | 230 VAC mono 1-f |
| Frequency (Hz)                    | 50               |
| Nominal current (A)               | 0.5              |
| Power (W)                         | 80               |
| Torque (Nm)                       | 22               |
| Number of revolutions (R/min)     | 15               |
| Opening and closing time* (sec)   | 1.4 - 1.8s       |
| Weight (kg excl. barrier arm)     | 50               |
| Temperature reach (°C)            | -30* tot 60      |
| IP rating                         | IP54             |
| *in operation                     |                  |