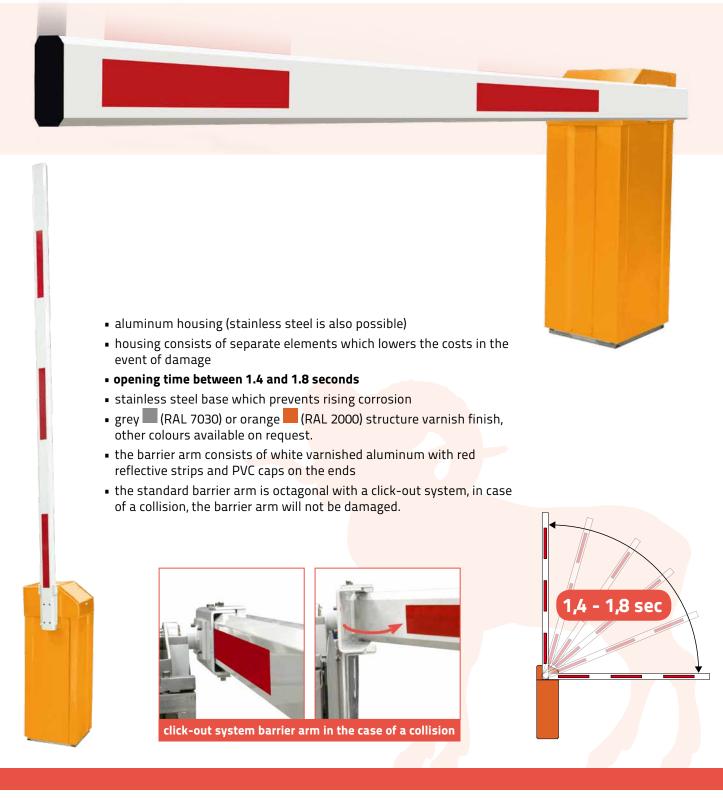

## Automatic barriers from 2.5 until 3.5 meters with stand-alone controller

Torqus Parvus, the Alphatronics barrier with torque motor, constructed from modular elements, with its octagonal barrier arm has a maximum reach of 3,5 meter